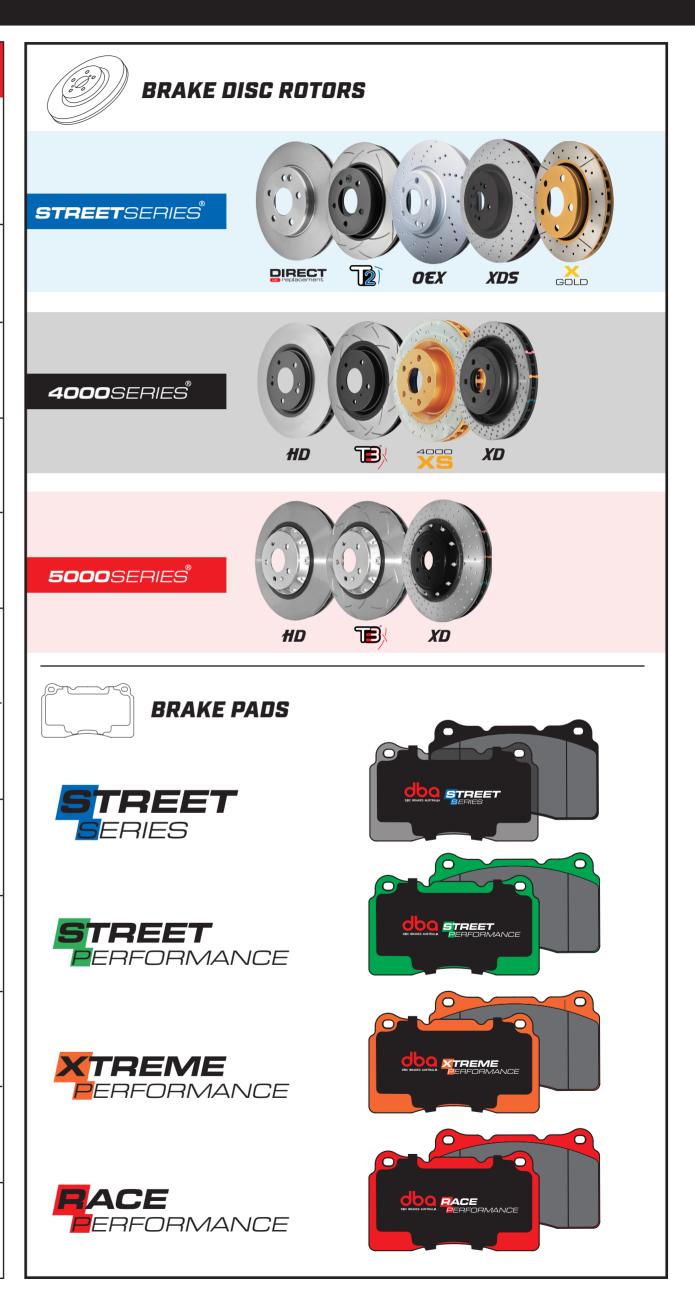

## 1800 730 039

| BRAKE ROTORS             | <b>STREET</b> SERIES <sup>®</sup> |         |                            | <b>4000</b> SERIES <sup>®</sup> |         |                            | <b>5000</b> SERIES <sup>®</sup> |         |                            | STREET<br>SERIES | STREET<br>PERFORMANCE | XTREME<br>PERFORMANCE | <b>PACE</b> PERFORMANCE |
|--------------------------|-----------------------------------|---------|----------------------------|---------------------------------|---------|----------------------------|---------------------------------|---------|----------------------------|------------------|-----------------------|-----------------------|-------------------------|
| & BRAKE PADS             | Plain                             | Slotted | Cross-drilled<br>/ slotted | Plain                           | Slotted | Cross-drilled<br>/ slotted | Plain                           | Slotted | Cross-drilled<br>/ slotted |                  |                       |                       |                         |
| DIRECT REPLACEMENT GUIDE | DIRECT<br>© replacement           |         | XDS X                      | HD                              |         | XD XD                      | HD                              |         | מא                         | S                | S                     | P                     |                         |
| Daily Street Driver      |                                   |         |                            |                                 |         |                            |                                 |         |                            |                  |                       |                       |                         |
| Family 4WD & SUV         |                                   | 0,00    | 0,000                      | 0,00                            |         |                            |                                 |         |                            |                  |                       |                       |                         |
| Street Utes & Vans       |                                   |         |                            |                                 |         |                            |                                 |         |                            |                  |                       |                       |                         |
| OffRoad & Towing <750kg  |                                   |         |                            |                                 |         |                            |                                 |         |                            |                  |                       |                       |                         |
| Towing >750kg            |                                   |         |                            |                                 |         |                            |                                 |         |                            |                  |                       |                       |                         |
| GVM upgrade 4WD          |                                   |         |                            |                                 |         |                            |                                 |         |                            |                  |                       |                       |                         |
| Armoured Vehicles        |                                   |         |                            |                                 |         |                            |                                 |         |                            |                  |                       |                       |                         |
| Performance              |                                   |         |                            |                                 |         |                            |                                 |         |                            |                  |                       |                       |                         |
| Track Day Sport          |                                   |         |                            |                                 |         |                            |                                 |         |                            |                  |                       |                       |                         |
| Club Racing              |                                   |         |                            |                                 |         |                            |                                 |         |                            |                  |                       |                       |                         |
| Rally Sport              |                                   |         |                            |                                 | 0,000   |                            |                                 | 0,00    |                            |                  |                       |                       |                         |